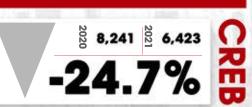

| ACTIVE LISTINGS |       |          | <b>BENCHMARK PRICE</b>   |  |  |
|-----------------|-------|----------|--------------------------|--|--|
| 5,833           | 4,870 | -17.9%   | \$422,600 \$460,100 +8.4 |  |  |
| 324             | 193   | -50.6%   | \$337,700 \$395,300 +15. |  |  |
| 116             | 94    | -20.9%   | \$496,900 \$533,400 +7.0 |  |  |
| 586             | 425   | -31.8%   | \$504,800 \$451,500 -11. |  |  |
| 408             | 267   | -41.7%   | \$392,200 \$448,900 +13  |  |  |
| 263             | 157   | -50.4%   | \$305,300 \$339,100 +10  |  |  |
| 88              | 61    | -36.2%   | \$157,700 \$223,900 +34  |  |  |
| 188             | 113   | -49.8%   | \$278,000 \$360,800 +25  |  |  |
| 117             | 73    | -46.3%   | \$229,340 \$264,700 +4.8 |  |  |
| 66              | 34    | -64%     | \$204,300 \$240,700 +16  |  |  |
| 252             | 136   | -59.7%   | \$786,600 \$898,900 +13. |  |  |
| 2020            | 2021  | % CHANGE | 2020 2021 % CHA          |  |  |