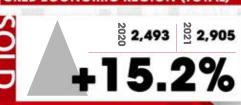

myRealPage"

a creb°

CREB ECONOMIC REGION (TOTAL)

+8.49%

+15.7%

+7.0%

-11.1%

+13.4%