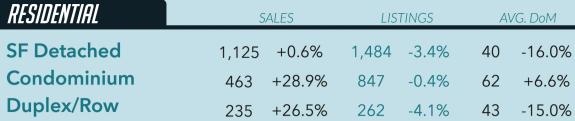

1,285

1,866







| RURAL                 | SALES |       | NEW | 'LISTINGS | AVG. DoM |      |
|-----------------------|-------|-------|-----|-----------|----------|------|
| Acreage w/ Home       | 115   | 0%    | 119 | -16.9%    | 59       | -17% |
| Vacant & Recreational | 32    | +6.4% | 62  | +27.5%    | 131      | +22% |
| Recreational w/ Home  | 1     | 0%    | 1   |           | 72       | +194 |



146

148

188

-3.2% 182

# MARKET REPORT

| COMMERCIAL   | SALES |        | NEW | NEW LISTINGS |     | AVG. DoM |  |
|--------------|-------|--------|-----|--------------|-----|----------|--|
| Land         | 3     | 0%     | 13  | +105%        | 249 | -94.2%   |  |
| Investment   | 8     | -40%   | 27  | +63.4%       | 89  | -75.9%   |  |
| Multi-Family | 4     | -66.6% | 10  |