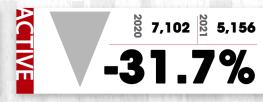

## **ACTIVE LISTINGS**

|                    | 5,028 | 3,922 | -24.7% |  |  |
|--------------------|-------|-------|--------|--|--|
|                    | 265   | 137   | -63.6% |  |  |
|                    | 99    | 65    | -41.4% |  |  |
|                    | 545   | 335   | -47.7% |  |  |
|                    | 346   | 217   | -45.8% |  |  |
|                    | 229   | 143   | -46.2% |  |  |
|                    | 84    | 50    | -50.7% |  |  |
|                    | 158   | 86    | -59.0% |  |  |
|                    | 94    | 67    | -33.5% |  |  |
|                    | 52    | 31    | -50.6% |  |  |
|                    | 202   | 103   | -64.9% |  |  |
| 2020 2021 % CHANGE |       |       |        |  |  |