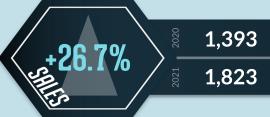

# CITY OF EDMONTON

LISTINGS SALES %CHANGE %CHANGE Resid. 1,823 n/a 2,131 -17.0 19 -9.0 Commerc. n/a 86 +14.8 TOTAL 1,842 +26.7 2,217