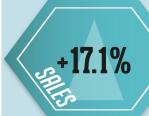

# TOTAL BOARD

|          | SALES | %CHANGE | LISTINGS | %CHANGE |
|----------|-------|---------|----------|---------|
| Resid.   | n/a   | n/a     | n/a      | n/a     |
| Commerc. | n/a   | n/a     | n/a      | n/a     |
| TOTAL    | 2,243 | +24.7   | 2,678    | +13.2   |