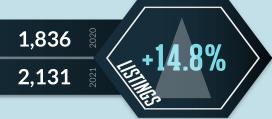

| 1,836 |        |
|-------|--------|
| 2,131 | +14.8% |
|       |        |

| RURAL                 | SALES |        | NEW LISTINGS |        | AVG. DoM |      |
|-----------------------|-------|--------|--------------|--------|----------|------|
| Acreage w/ Home       | 95    | -10.9% | 86           | +5.98% | 66       | -26% |
| Vacant & Recreational | 31    | +48%   | 46           | +83%   | 32       | -93% |
| Recreational w/ Home  | 0     | 0%     | 1            |        | 0        |      |

# CITY OF EDMONTON

LISTINGS SALES %CHANGE %CHANGE Resid. 1,823 n/a 2,131 -17.0 19 -9.0 Commerc. n/a 86 +14.8 TOTAL 1,842 +26.7 2,217