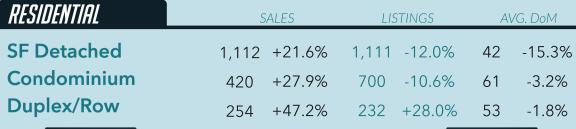

| 1,836 |        |
|-------|--------|
| 2,131 | +14.8% |
|       |        |

| RURAL                 | SALES |        | NEW LISTINGS |        | AVG. DoM |      |
|-----------------------|-------|--------|--------------|--------|----------|------|
| Acreage w/ Home       | 95    | -10.9% | 86           | +5.98% | 66       | -26% |
| Vacant & Recreational | 31    | +48%   | 46           | +83%   | 32       | -93% |
| Recreational w/ Home  | 0     | 0%     | 1            |        | 0        |      |

127

126

100 133 +18.3%

| COMMERCIAL   | SALES |        | NEW LISTINGS |        | AVG. DoM |        |
|--------------|-------|--------|--------------|--------|----------|--------|
| Land         | 2     | +66.6% | 14           | -52.6% | 232      | +22.0% |
| Investment   | 7     | 0%     | 24           | +18.1% | 141      | -48.7% |
| Multi-Family | 1     | -66.6% | 4            | -54.5% | 55       | -0.5%  |
| Hotel/Motel  | 0     |        | 0            |        | 0        |        |
| Business     | 2     | +66.6% | 13           | 0%     | 91       | -106%  |
| Lease        | 7     | +54.5% | 31           | +43.1% | 265      | +41.4% |
| Farms        | 0     |        | 0            |        | 0        |        |

16 19

84 86 +2.35%

# **ACTIVITY TOTALS**

# CITY OF EDMONTON

LISTINGS SALES %CHANGE %CHANGE Resid. 1,823 n/a 2,131 -17.0 19 -9.0 Commerc. n/a 86 +14.8 TOTAL 1,842 +26.7 2,217

# TOTAL BOARD

|          | SALES | %CHANGE | LISTINGS | %CHANGE |
|----------|-------|---------|----------|---------|
| Resid.   | n/a   | n/a     | n/a      | n/a     |
| Commerc. | n/a   | n/a     | n/a      | n/a     |
| TOTAL    | 2,243 | +24.7   | 2,678    | +13.2   |

# MARKET

**NOVEMBER** 2021

Percentages are comparisons against 2020 figures. Current as of February 2021. All MLS® active listings for Edmonton and area may be found on the board's website.