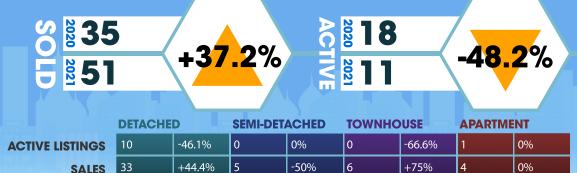

IN NOOL

DURHAM

DUFFERIN

SIMCOE

-1**21%** 

| ACTIVE LISTINGS |    | 10.170 | Ľ | 070  | ٠ | 00.070 |    | 070    |
|-----------------|----|--------|---|------|---|--------|----|--------|
| SALES           | 33 | +44.4% | 5 | -50% | 6 | +75%   | 4  | 0%     |
| DAYS ON MARKET  | 7  | -52.3% | 8 | -40% | 9 | -19.3% | 11 | -97.6% |
|                 |    |        |   |      |   |        |    |        |
|                 |    |        |   |      |   |        |    |        |
|                 |    |        |   |      |   |        |    |        |