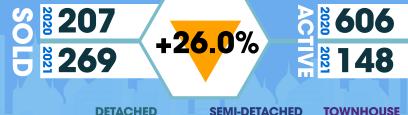

**my**RealPage

|                     |          |        |               |        | 855       | 8      |                       |        |  |
|---------------------|----------|--------|---------------|--------|-----------|--------|-----------------------|--------|--|
| <b>5 1013</b> +1.6% |          |        |               | IIVE   | <b>36</b> | 4      | -4 <mark>2.0</mark> % |        |  |
|                     | DETACHED |        | SEMI-DETACHED |        | TOWNHOUSE |        | APARTMENT             |        |  |
| ACTIVE LISTINGS     | 701      | +6.7%  | 75            | -63.1% | 37        | -31.8% | 18                    | -127%  |  |
| SALES               | 677      | -28.2% | 67            | -38.5% | 111       | -22%   | 75                    | -12.5% |  |
| DAYS ON MARKET      | 8        | -40%   | 7             | -13.3% | 6         | -80%   | 7                     | -92.3% |  |