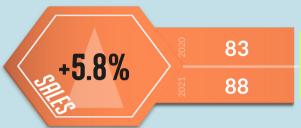

### CITY OF EDMONTON

|          | SALES | %CHANGE | LISTINGS | %CHANGE |         |
|----------|-------|---------|----------|---------|---------|
| Resid.   | 1,319 | +17.7%  | 1,411    | +9.73%  | Resid.  |
| Commerc. | 36    | +71.6%  | 70       | +15.3%  | Commerc |
| TOTAL    | 1,355 | +18.9%  | 1,481    | +9.99%  | TOTAL   |