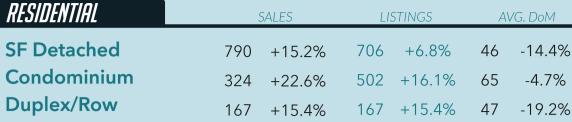

### CITY OF EDMONTON

|          | SALES | %CHANGE | LISTINGS | %CHANGE |         |
|----------|-------|---------|----------|---------|---------|
| Resid.   | 1,319 | +17.7%  | 1,411    | +9.73%  | Resid.  |
| Commerc. | 36    | +71.6%  | 70       | +15.3%  | Commerc |
| TOTAL    | 1,355 | +18.9%  | 1,481    | +9.99%  | TOTAL   |