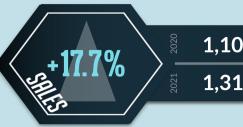

### CITY OF EDMONTON

|          | SALES | %CHANGE | LISTINGS | %CHANGE |         |
|----------|-------|---------|----------|---------|---------|
| Resid.   | 1,319 | +17.7%  | 1,411    | +9.73%  | Resid.  |
| Commerc. | 36    | +71.6%  | 70       | +15.3%  | Commerc |
| TOTAL    | 1,355 | +18.9%  | 1,481    | +9.99%  | TOTAL   |