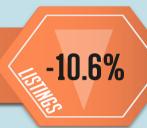

### CITY OF EDMONTON

|          | SALES | %CHANGE | LISTINGS | %CHANGE |         |
|----------|-------|---------|----------|---------|---------|
| Resid.   | 1,319 | +17.7%  | 1,411    | +9.73%  | Resid.  |
| Commerc. | 36    | +71.6%  | 70       | +15.3%  | Commerc |
| TOTAL    | 1,355 | +18.9%  | 1,481    | +9.99%  | TOTAL   |