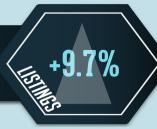

### CITY OF EDMONTON

|          | SALES | %CHANGE | LISTINGS | %CHANGE |         |
|----------|-------|---------|----------|---------|---------|
| Resid.   | 1,319 | +17.7%  | 1,411    | +9.73%  | Resid.  |
| Commerc. | 36    | +71.6%  | 70       | +15.3%  | Commerc |
| TOTAL    | 1,355 | +18.9%  | 1,481    | +9.99%  | TOTAL   |