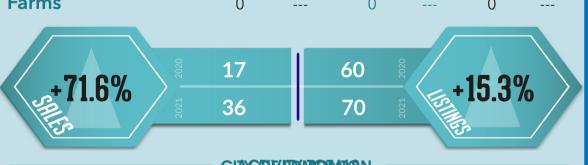

### CITY OF EDMONTON

|          | SALES | %CHANGE | LISTINGS | %CHANGE |         |
|----------|-------|---------|----------|---------|---------|
| Resid.   | 1,319 | +17.7%  | 1,411    | +9.73%  | Resid.  |
| Commerc. | 36    | +71.6%  | 70       | +15.3%  | Commerc |
| TOTAL    | 1,355 | +18.9%  | 1,481    | +9.99%  | TOTAL   |