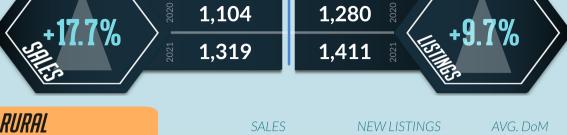

1,280 1,411

| RURAL                 | SALES |       | NEW LISTINGS |        | AVG. DoM |       |  |
|-----------------------|-------|-------|--------------|--------|----------|-------|--|
| Acreage w/ Home       | 68    | +6.0% | 38           | -21.1% | 72       | -22%  |  |
| Vacant & Recreational | 19    | +5.4% | 24           | +13.3% | 133      | -5%   |  |
| Recreational w/ Home  | 1     | 0%    | 0            |        | 153      | +8.8% |  |