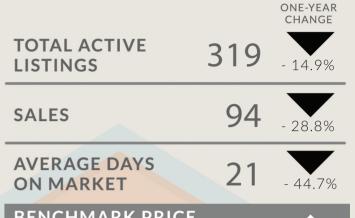

TOP NEIGHBOURHOODS BY SALES

MOUNT PLEASANT VE

|                       | ONE-YEAR<br>CHANGE |
|-----------------------|--------------------|
| TOTAL ACTIVE LISTINGS | 52 - 20.0%         |
| SALES                 | 38 + 22.6%         |
| AVERAGE DAYS          | 34                 |