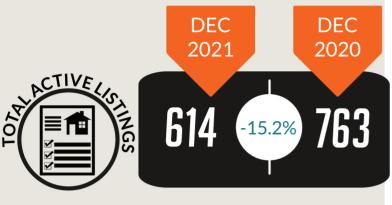

## REALTOR® DATA

# VANCOUVER - EAST

### DECEMBER 2021







\$1,770,100

+ 14.5%

TOP NEIGHBOURHOODS BY SALES
RENFREW VE

#### AREA TOTALS

#### DETACHED PROPERTIES

| TOTAL ACTIVE LISTINGS       | 243 | ONE-YEAR<br>CHANGE |
|-----------------------------|-----|--------------------|
| SALES                       | 145 | - 2.0%             |
| AVERAGE DAYS<br>ON MARKET   | 26  | - 21.2%            |
| BENCHMARK PRIC<br>\$647,600 | E   | + 8.8%             |

TOP NEIGHBOURHOODS BY SALES

MOUNT PLEASANT VE

|                       | ONE-YEAR<br>CHANGE |
|-----------------------|--------------------|
| TOTAL ACTIVE LISTINGS | 52 - 20.0%         |
| SALES                 | 38 + 22.6%         |
| AVERAGE DAYS          | 34                 |

BENCHMARK PRICE \$1,085,800



TOP NEIGHBOURHOODS BY SALES

COLLINGWOOD VE

#### CONDOMINIUMS

#### TOWNHOME