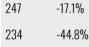

# **WEST**

234

2022 430



-45.6%

# **DETACHED**

## 173 -14.8% 113 -55.0%

\$826,100 +1.0%

## **APARTMENT**

| 77        | -23.8% |
|-----------|--------|
| 63        | -14.9% |
| \$300,400 | +14.8% |

316

2022 414



### **SEMI-DETACHED**

| 18        | -40.0% |
|-----------|--------|
| 23        | -36.1% |
| \$703,100 | +22.0% |

### **ROW**

| 48        | -40.0% |
|-----------|--------|
| 35        | -49.3% |
| \$382,700 | -0.7%  |

# SOUTH

425

2022 661



401

501

-20.0%

## **DETACHED**



\$626,100 +5.5%

## **APARTMENT**

| 84        | -25.7% |
|-----------|--------|
| 88        | +3.5%  |
| \$257,500 | +9.2%  |

### **SEMI-DETACHED**

| 27        | +8.0%  |
|-----------|--------|
| 34        | -19.0% |
| \$454,000 | +15.1% |

### **ROW**

| 43        | -33.8% |
|-----------|--------|
| 69        | -37.3% |
| \$316,600 | +13.0% |

# **SOUTH EAST**

325

2022

**APARTMENT** 

202 317

2022 335



-5.4%

### **DETACHED**

| 169 | -7.7%  |
|-----|--------|
| 158 | -57.2% |

| 169       | -7.7%  | 63        | +3.3%  |
|-----------|--------|-----------|--------|
| 158       | -57.2% | 78        | -24.3% |
| \$629,800 | +5.0%  | \$306,100 | +15.4% |

## **SEMI-DETACHED**

| 28        | +40.0% |
|-----------|--------|
| 27        | -32.5% |
| \$443,100 | +7.8%  |

### **ROW**