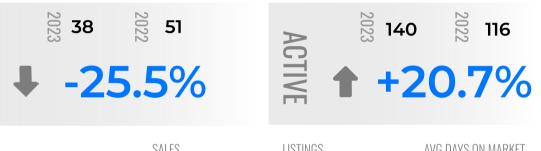

## **CITY OF EDMONTON**

|             | SALES 9 | % CHANGE | LISTINGS | % CHANGE |
|-------------|---------|----------|----------|----------|
| RESIDENTIAL | 2,028   | -30.8%   | 3,497    | -25.8%   |
| COMMERCIAL  | 38      | -25.5%   | 140      | +20.7%   |
| TOTAL       | 2,066   | -30.7%   | 3,637    | -24.7%   |