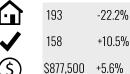

### **SEMI-DETACHED**

| 29        | -21.6% |
|-----------|--------|
| 42        | +44.8% |
| \$477,700 | +5.6%  |