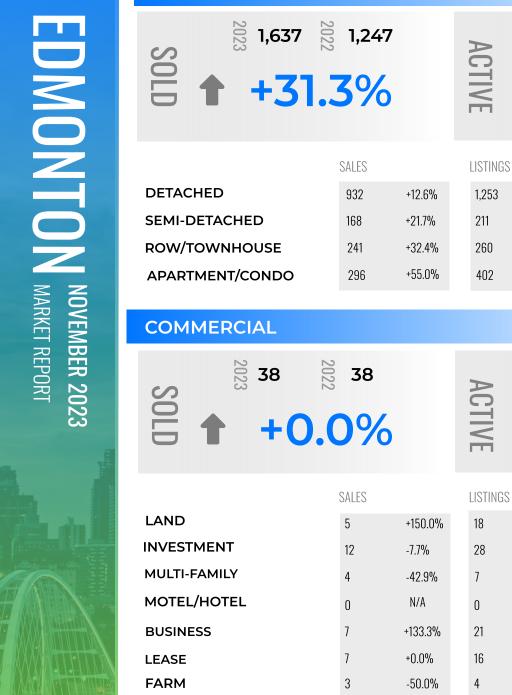

## RESIDENTIAL

Percentages are comparison against last year's figures.

Current as of December 2023. All MLS active listings for Edmonton and areas may be found at the board's website.

Source: realtorsofedmonton.com

## CITY OF EDMONTON

|             | SALES | % CHANGE | LISTINGS | % CHANGE |
|-------------|-------|----------|----------|----------|
| RESIDENTIAL | 1,637 | +31.3%   | 2,126    | +8.1%    |
| COMMERCIAL  | 38    | +0.0%    | 94       | -2.1%    |
| TOTAL       | 1,675 | +30.4%   | 2,220    | +7.6%    |