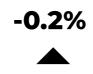

| +0.8%  | 351       | +23.6%  |
| SALES           | 251      | -13.7% | 32            | +18.4%  | 33        | -47.6% | 84        | -1.2%   |
| DAYS ON MARKET  | 23       | -4.2%  | 17            | +21.4%  | 20        | -20.0% | 22        | -133.3% |









|                 | DETACHED |        | SEMI-DETACHED |        | TOWNHOUSE |        | APARTMENT |        |
|-----------------|----------|--------|---------------|--------|-----------|--------|-----------|--------|
| ACTIVE LISTINGS | 1,771    | +41.6% | 363           | +72.9% | 411       | +33.9% | 720       | +21.4% |
| SALES           | 390      | -7.4%  | 110           | -32.9% | 93        | -18.4% | 150       | +1.4%  |
| DAYS ON MARKET  | 21       | -4.2%  | 19            | -17.4% | 20        | -13.0% | 25        | -7.4%  |









|                 | DETACHED |        | SEMI-DETACHED |        | TOWNHOUSE |        | APARTMNENT |        |
|-----------------|----------|--------|---------------|--------|-----------|--------|------------|--------|
| ACTIVE LISTINGS | 1,878    | +24.9% | 436           | +30.9% | 493       | +34.0% | 4,539      | +46.5% |
| SALES           | 549      | +10.5% | 160           | -11.1% | 108       | -8.5%  | 850        | -2.9%  |
| DAYS ON MARKET  | 16       | -15.8% | 11            | -21.4% | 24        | -7.7%  | 25         | -3.8%  |



<sup>20</sup>2 **797** 

670

**-15.9**% **▼** 

ACT 2,091 2,975

**+42.3**%

|                 | DETACHED |        | SEMI-DETACHED |        | TOWNHOUSE |        | APARTMENT |        |
|-----------------|----------|--------|---------------|--------|--