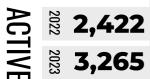

-14.2% **—**  1,254 2022 1,630

+30.0%

|                 | DETACHED |        | SEMI-DETACHED |         | TOWNHOUSE |        | APARTMENT |         |
|-----------------|----------|--------|---------------|---------|-----------|--------|-----------|---------|
| ACTIVE LISTINGS | 1,092    | +33.2% | 60            | +150.0% | 127       | +0.8%  | 351       | +23.6%  |
| SALES           | 251      | -13.7% | 32            | +18.4%  | 33        | -47.6% | 84        | -1.2%   |
| DAYS ON MARKET  | 23       | -4.2%  | 17            | +21.4%  | 20        | -20.0% | 22        | -133.3% |









|                 | DETACHED |        | SEMI-DETACHED |        | TOWNHOUSE |        | APARTMENT |        |
|-----------------|----------|--------|---------------|--------|-----------|--------|-----------|--------|
| ACTIVE LISTINGS | 1,771    | +41.6% | 363           | +72.9% | 411       | +33.9% | 720       | +21.4% |
| SALES           | 390      | -7.4%  | 110           | -32.9% | 93        | -18.4% | 150       | +1.4%  |
| DAYS ON MARKET  | 21       | -4.2%  | 19            | -17.4% | 20        | -13.0% | 25        | -7.4%  |









|                 | DETACHED |        | SEMI-DETACHED |        | TOWNHOUSE |        | APARTMNENT |        |
|-----------------|----------|--------|---------------|--------|-----------|--------|------------|--------|
| ACTIVE LISTINGS | 1,878    | +24.9