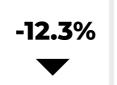

-14.2% **—**  1,254 2022 1,630

+30.0%

|                 | DETACHED |        | SEMI-DETACHED |         | TOWNHOUSE |        | APARTMENT |         |
|-----------------|----------|--------|---------------|---------|-----------|--------|-----------|---------|
| ACTIVE LISTINGS | 1,092    | +33.2% | 60            | +150.0% | 127       | +0.8%  | 351       | +23.6%  |
| SALES           | 251      | -13.7% | 32            | +18.4%  | 33        | -47.6% | 84        | -1.2%   |
| DAYS ON MARKET  | 23       | -4.2%  | 17            | +21.4%  | 20        | -20.0% | 22        | -133.3% |









|                 | DETACHED |        | SEMI-DETACHED |        | TOWNHOUSE |        | APARTMENT |        |
|-----------------|----------|--------|---------------|--------|-----------|--------|-----------|--------|
| ACTIVE LISTINGS | 1,771    | +41.6% | 363           | +72.9% | 411       | +33.9% | 720       | +21.4% |
| SALES           | 390      | -7.4%  | 110           | -32.9% | 93        | -18.4% | 150       | +1.4%  |
| DAYS ON MARKET  | 21       | -4.2%  | 19            | -17.4% | 20        | -13.0% | 25        | -7.4%  |









|                 | DETACHED |        | SEMI-DETACHED |        | TOWNHOUSE |        | APARTMNENT |        |
|-----------------|----------|--------|---------------|--------|-----------|--------|------------|--------|
| ACTIVE LISTINGS | 1,878    | +24