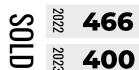

-14.2% **—**  1,254 2022 1,630

+30.0%

|                 | DETACHED |        | SEMI-DETACHED |         | TOWNHOUSE |        | APARTMENT |         |
|-----------------|----------|--------|---------------|---------|-----------|--------|-----------|---------|
| ACTIVE LISTINGS | 1,092    | +33.2% | 60            | +150.0% | 127       | +0.8%  | 351       | +23.6%  |
| SALES           | 251      | -13.7% | 32            | +18.4%  | 33        | -47.6% | 84        | -1.2%   |
| DAYS ON MARKET  | 23       | -4.2%  | 17            | +21.4%  | 20        | -20.0% | 22        | -133.3% |









|                 | DETACHED |        | SEMI-DETACHED |        | TOWNHOUSE |        | APARTMENT |        |
|-----------------|----------|--------|---------------|--------|-----------|--------|-----------|