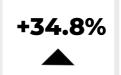

-14.2% **—**  1,254 2022 1,630

+30.0%

|                 | DETACHED |        | SEMI-DETACHED |         | TOWNHOUSE |        | APARTMENT |         |
|-----------------|----------|--------|---------------|---------|-----------|--------|-----------|---------|
| ACTIVE LISTINGS | 1,092    | +33.2% | 60            | +150.0% | 127       | +0.8%  | 351       | +23.6%  |
| SALES           | 251      | -13.7% | 32            | +18.4%  | 33        | -47.6% | 84        | -1.2%   |
| DAYS ON MARKET  | 23       | -4.2%  | 17            | +21.4%  | 20        | -20.0% | 22        | -133.3% |









|                 | DETACHED |        | SEMI-DETACHED |        | TOWNHOUSE |        | APARTMENT |        |
|-----------------|----------|--------|---------------|--------|-----------|--------|-----------|--------|
| ACTIVE LISTINGS | 1,771    | +41.6% | 363           | +72.9% | 411       | +33.9% | 720       | +21.4% |
| SALES           | 390      | -7.4%  | 110           | -32.9% | 93        | -18.4% | 150       | +1.4%  |
| DAYS ON MARKET  | 21       | -4.2%  | 19            | -17.4% | 20        | -13.0% | 25        | -7.4%  |









|                 | DETACHED |        | SEMI-DETACHED |        | TOWNHOUSE |        | APARTMNENT |        |
|-----------------|----------|--------|---------------|--------|-----------|--------|------------|--------|
| ACTIVE LISTINGS | 1,878    | +24.9%