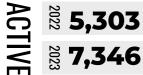

|                 | DETACHED |        | SEMI-DETACHED |        | TOWNHOUSE |        | APARTMNENT |        |
|-----------------|----------|--------|---------------|--------|-----------|--------|------------|--------|
| ACTIVE LISTINGS | 1,878    | +24.9% | 436           | +30.9% | 493       | +34.0% | 4,539      | +46.5% |
| SALES           | 549      | +10.5% | 160           | -11.1% | 108       | -8.5%  | 850        | -2.9%  |
| DAYS ON MARKET  | 16       | -15.8% | 11            | -21.4% | 24        | -7.7%  | 25         | -3.8%  |