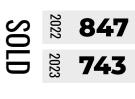

-14.2% **—**  1,254 2022 1,630

+30.0%

|                 | DETACHED |        | SEMI-DETACHED |         | TOWNHOUSE |        | APARTMENT |         |
|-----------------|----------|--------|---------------|---------|-----------|--------|-----------|---------|
| ACTIVE LISTINGS | 1,092    | +33.2% | 60            | +150.0% | 127       | +0.8%  | 351       | +23.6%  |
| SALES           | 251      | -13.7% | 32            | +18.4%  | 33        | -47.6% | 84        | -1.2%   |
| DAYS ON MARKET  | 23       | -4.2%  | 17            | +21.4%  | 20        | -20.0% | 22        | -133.3% |









|                 | DETACHED |        | SEMI-DETACHED |        | TOWNHOUSE |        | APARTMENT |        |
|-----------------|----------|--------|---------------|--------|-----------|--------|-----------|--------|
| ACTIVE LISTINGS | 1,771    | +41.6% | 363           | +72.9% | 411       | +33.9% | 720       | +21.4% |
| SALES           | 390      | -7.4%  | 110           | -32.9% | 93        | -18.4% | 150       | +1.4%  |
| DAYS ON MARKET  | 21       | -4.2%  | 19            | -17.4% | 20        | -13.0% | 25        | -7.4%  |









|                 | DETACHED |        | SEMI-DETACHED |        | TOWNHOUSE |        | APARTMNENT |        |
|-----------------|----------|--------|---------------|--------|-----------|--------|------------|--------|
| ACTIVE LISTINGS | 1,878    | +