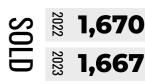

| +0.8%  | 351       | +23.6%  |
| SALES           | 251      | -13.7% | 32            | +18.4%  | 33        | -47.6% | 84        | -1.2%   |
| DAYS ON MARKET  | 23       | -4.2%  | 17            | +21.4%  | 20        | -20.0% | 22        | -133.3% |









|                 | DETACHED |        | SEMI-DETACHED |        | TOWNHOUSE |        | APARTMENT |        |
|-----------------|----------|--------|---------------|--------|-----------|--------|-----------|--------|
| ACTIVE LISTINGS | 1,771    | +41.6% | 363           | +72.9% | 411       | +33.9% | 720       | +21.4% |
| SALES           | 390      | -7.4%  | 110           | -32.9% | 93        | -18.4% | 150       | +1.4%  |
| DAYS ON MARKET  | 21       | -4.2%  | 19            | -17.4% | 20        | -13.0% | 25        | -7.4%  |









|                 | DETACHED |        | SEMI-DETACHED |        | TOWNHOUSE |        | APARTMNENT |        |
|-----------------|----------|--------|---------------|--------|-----------|--------|------------|--------|
| ACTIVE LISTINGS | 1,878    | +24.9% | 436           | +30.9% | 493       | +34.0% | 4,539      | +46.5% |
| SALES           | 549      | +10.5% | 160           | -11.1% | 108       | -8.5%  | 850        | -2.9%  |
| DAYS ON MARKET  | 16       | -15.8% | 11            | -21.4% | 24        | -7.7%  | 25         | -3.8%  |



<sup>20</sup>2 **797** 

670

**-15.9**% **▼** 

ACT 2,091 2,975

**+42.3**%

|                 | DETACHED |        | SEMI-DETACHED |        | TOWNHOUSE |        | APARTMENT |        |
|-----------------|----------|--------|---------------|--------|