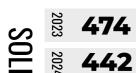

2023 1,194 2,002

+67.7%

|                 | DETACHED |        | SEMI-DETACHED |        | TOWNHOUSE |        | APARTMENT |         |
|-----------------|----------|--------|---------------|--------|-----------|--------|-----------|---------|
| ACTIVE LISTINGS | 1,224    | +53.4% | 61            | +56.4% | 186       | +93.8% | 531       | +103.4% |
| SALES           | 276      | -1.4%  | 23            | -25.8% | 60        | -23.1% | 83        | -2.4%   |
| DAYS ON MARKET  | 24       | +41.2% | 17            | +70.0% | 22        | +29.4% | 43        | +65.4%  |



2023 810 856

|                 | DETACH | łED    | SEMI-E | TOWN   |     |
|-----------------|--------|--------|--------|--------|-----|
| ACTIVE LISTINGS | 2,116  | +38.6% | 410    | +23.1% | 526 |
| SALES           | 420