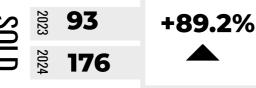

2023

DAYS ON MARKET

2024 955

3,081

4,111

DETACHED 2,648 **ACTIVE LISTINGS** 

**SALES** 

+34.9% 610 +34.1% 26