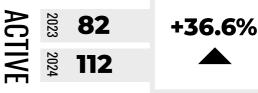

DAYS ON MARKET

+30.0%

+50.0%

+30.0% +8.3% 26

Brought to you by





+26.7%

## 2023 +44.2% 1,477 516 1,872 744

|                 | DETACHED |        | SEMI-DETACHED |         | TOWNHOUSE |         | APARTMENT |        |
|-----------------|----------|--------|---------------|---------|-----------|---------|-----------|--------|
| ACTIVE LISTINGS | 1,402    | +23.9% | 93            | +69.1%  | 189       | +24.3%  | 188       | +36.2% |
| SALES           | 567      | +40.3% | 53            | 39.5.0% | 74        | +100.0% | 50        | +35.1% |
| DAYS ON MARKET  | 23       | +43.8% | 23            | +64.3%  | 28        | +12.0%  | 38        | +65.2% |

SEMI-DETACHED

+25.0%

+33.3%

+131.6%

15

44



DETACHED

+40.4%

+58.3%

+0.0%

80

19

**ACTIVE LISTINGS** 

DAYS ON MARKET

SALES



+55.0%







31



+330.8%

|                 | DETACHED |        | SEMI-DETACHED |         | TOWNHOUSE |         | APARTMENT |         |
|-----------------|----------|--------|---------------|---------|-----------|---------|-----------|---------|
| ACTIVE LISTINGS | 791      | +18.2% | 24            | +9.1%   | 21        | +162.5% | 74        | +27.6%  |
| SALES           | 156      | +79.3% | 12            | +300.0% | 0         | N/A     | 8         | +166.7% |
| DAYS ON MARKET  | 33       | +10.0% | 31            | +34.8%  | 0         | N/A     | 33        | -35.3%  |

## YOY SUMMARY (ALL HOMES TYPES, ALL AREAS)

**SALES ACTIVE LISTINGS AVERAGE PRICE** DAYS ON MARKET 6,658 24,481 \$1,135,215 **27** 

+44.4% +25.3% +1.1% +28.6%

Brought to you by

[ | 0CT0BER 2024

ORONIC