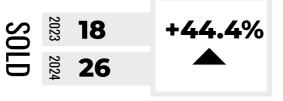

DETACHED

**TOWNHOUSE** 237 +12.9% 52

1,055 +38.1% 212 +18.4% +50.0% 39

**APARTMENT** 

DAYS ON MARKET

+30.0%

+50.0%

+30.0% +8.3% 26

Brought to you by





+26.7%

## 2023 +44.2% 1,477 516 1,872 744

|                 | DETACHED |        | SEMI-DETACHED |         | TOWNHOUSE |         | APARTMENT |        |
|-----------------|----------|--------|---------------|---------|-----------|---------|-----------|--------|
| ACTIVE LISTINGS | 1,402    | +23.9% | 93            | +69.1%  | 189       | +24.3%  | 188       | +36.2% |
| SALES           | 567      | +40.3% | 53            | 39.5.0% | 74        | +100.0% | 50        | +35.1% |
| DAYS ON MARKET  | 23       | +43.8% | 23            | +64.3%  | 28        | +12.0%  | 38        | +65.2% |

SEMI-DETACHED

+25.0%

+33.3%

+131.6%

15

44



DETACHED

+40.4%

+58.3%

+0.0%

80

19

**ACTIVE LISTINGS** 

DAYS ON MARKET

SALES



+55.0%







31



+330.8%

|                 | DETACHED |        | SEMI-DETACHED |         | TOWNHOUSE |         | APARTMENT |         |
|-----------------|----------|--------|---------------|---------|-----------|---------|-----------|---------|
| ACTIVE LISTINGS | 791      | +18.2% | 24            | +9.1%   | 21        | +162.5% | 74        | +27.6%  |
| SALES           | 156      | +79.3% | 12            | +300.0% | 0         | N/A     | 8         | +166.7% |
| DAYS ON MARKET  | 33       | +10.0% | 31            | +34.8%  | 0         | N/A     | 33        | -35.3%  |

## YOY SUMMARY (ALL HOMES TYPES, ALL AREAS)

**SALES ACTIVE LISTINGS AVERAGE PRICE** DAYS ON MARKET 6,658 24,481 \$1,135,215 **27*