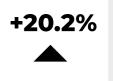

0.0%

+50.0%

+30.0% +8.3% 26

Brought to you by





+26.7%

## 2023 +44.2% 1,477 516 1,872 744

|                 | DETACHED |        | SEMI-DETACHED |         | TOWNHOUSE |         | APARTMENT |        |
|-----------------|----------|--------|---------------|---------|-----------|---------|-----------|--------|
| ACTIVE LISTINGS | 1,402    | +23.9% | 93            | +69.1%  | 189       | +24.3%  | 188       | +36.2% |
| SALES           | 567      | +40.3% | 53            | 39.5.0% | 74        | +100.0% | 50        | +35.1% |
| DAYS ON MARKET  | 23       | +43.8% | 23            | +64.3%  | 28        | +12.0%  | 38        | +65.2% |

SEMI-DETACHED

+25.0%

+33.3%

+131.6%

15

44



DETACHED

+40.4%

+58.3%

+0.0%

80

19

**ACTIVE LISTINGS** 

DAYS ON MARKET

SALES



+55.0%







31



+330.8%

|                 | DETACHED |        | SEMI-DETACHED |         | TOWNHOUSE |         | APARTMENT |         |
|-----------------|----------|--------|---------------|---------|-----------|---------|-----------|---------|
| ACTIVE LISTINGS | 791      | +18.2% | 24            | +9.1%   | 21        | +162.5% | 74        | +27.6%  |
| SALES           | 156      | +79.3% | 12            | +300.0% | 0         | N/A     | 8         | +166.7% |
| DAYS ON MARKET  | 33       | +10.0% | 31            | +34.8%  | 0         | N/A     | 33        | -35.3%  |

## YOY SUMMARY (ALL HOMES TYPES, ALL AREAS)

**SALES ACTIVE LISTINGS AVERAGE PRICE** DAYS ON MARKET 6,658 24,481 \$1,135,215 **27** 

+44.4% +25.3% +1.1% +28.6%

Brought to you by

[ | 0CT0BER 2024

ORONIC