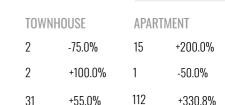

31

+330.8%

|                 | DETACHED |        | SEMI-DETACHED |         | TOWNHOUSE |         | APARTMENT |         |
|-----------------|----------|--------|---------------|---------|-----------|---------|-----------|---------|
| ACTIVE LISTINGS | 791      | +18.2% | 24            | +9.1%   | 21        | +162.5% | 74        | +27.6%  |
| SALES           | 156      | +79.3% | 12            | +300.0% | 0         | N/A     | 8         | +166.7% |
| DAYS ON MARKET  | 33       | +10.0% | 31            | +34.8%  | 0         | N/A     | 33        | -35.3%  |