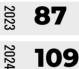

**322** 

2024 **535**  +66.1%

1,617

2,407

+48.9%

|                 | DETACE | TACHED SEMI-DETACHED |    | IOMNHOOSE |     | APARIMENI |     |        |
|-----------------|--------|----------------------|----|-----------|-----|-----------|-----|--------|
| ACTIVE LISTINGS | 1,443  | +59.3%               | 91 | +116.7%   | 152 | +6.3%     | 721 | +37.1% |
| SALES           | 324    | +131.4%              | 38 | -2.6%     | 31  | +6.9%     | 142 | +24.6% |
| DAYS ON MARKET  | 37     | +19.4%               | 32 | +14.3%    | 40  | +25.0%    | 45  | +28.6% |