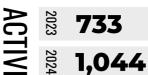

| 309                    | -16.7% | 113       | -11.7% | 93         | +29.2% | 606   | -5.5%  |
| DAYS ON MARKET  | 40                     | +29.0% | 30        | +7.1%  | 39         | +11.4% | 39    | +11.4% |

**322** 

2024 **535**  +66.1%

1,617

2,407

+48.9%

|                 | DETACE | TACHED SEMI-DETACHED |    | IOMNHOOSE |     | APARIMENI |     |        |
|-----------------|--------|----------------------|----|-----------|-----|-----------|-----|--------|
| ACTIVE LISTINGS | 1,443  | +59.3%               | 91 | +116.7%   | 152 | +6.3%     | 721 | +37.1% |
| SALES           | 324    | +131.4%              | 38 | -2.6%     | 31  | +6.9%     | 142 | +24.6% |
| DAYS ON MARKET  | 37     | +19.4%               | 32 | +14.3%    | 40  | +25.0%    | 45  | +28.6% |

DECEMBER 2024











|                 | DETACE | IACHED  |    | SEMI-DETACHED |    | TOWNHOUSE |     | APARIMENI |  |
|-----------------|--------|---------|----|---------------|----|-----------|-----|-----------|--|
| ACTIVE LISTINGS | 746    | +37.9%  | 61 | +205.0%       | 92 | +31.4%    | 145 | +42.2%    |  |
| SALES           | 255    | +-12.1% | 32 | +23.1%        | 29 | -35.6%    | 23  | -11.5%    |  |
| DAYS ON MARKET  | 30     | +15.4%  | 20 | -4.8%         | 38 | +31.0%    | 32  | -3.0%     |  |





14



2023 **39 75** 

+92.3%

|                 | DETACHED |         | SEMI-DETACHED |         | TOWNHOUSE |        | APARTMENT |        |
|-----------------|----------|---------|---------------|---------|-----------|--------|-----------|--------|
| ACTIVE LISTINGS | 54       | +107.7% | 9