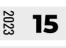

14

2023 **39 75** 

+92.3%

|                 | DETACHED |         | SEMI-DETACHED |         | TOWNHOUSE |        | APARTMENT |        |
|-----------------|----------|---------|---------------|---------|-----------|--------|-----------|--------|
| ACTIVE LISTINGS | 54       | +107.7% | 9             | +200.0% | 2         | -50.0% | 10        | +66.7% |
| SALES           | 8        | -27.3%  | 2             | -50.0%  | 2         | N/A    | 2         | N/A    |
| DAYS ON MARKET  | 33       | -13.2%  | 20            | +0.0%   | 28        | N/A    | 28        | N/A    |