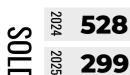

DETAGLIED

2024 898 2025 1,816



|                 | DETAG | HED     | SEMI-DETACHED |         | IOMNHOO2F |        | APAKIMENI |        |
|-----------------|-------|---------|---------------|---------|-----------|--------|-----------|--------|
| ACTIVE LISTINGS | 961   | +114.0% | 57            | +307.1% | 195       | +95.0% | 603       | +80.0% |
| SALES           | 179   | -45.6%  | 19            | -29.6%  | 39        | -40.0% | 62        | -42.1% |
| DAYS ON MARKET  | 23    | -8.0%   | 17            | -26.1%  | 25        | +19.0% | 35        | +2.9%  |



JRON T

909 585

-35.6%

3,266

+89.0%

|                 | DETACHED SEMI-DI |         | DETACHED | TOWN    | TOWNHOUSE |        | APARTMENT |        |
|-----------------|------------------|---------|----------|---------|--------