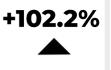

DETAGLIED

2024 898 2025 1,816



|                 | DETAG | HED     | SEMI-DETACHED |         | IOMNHOO2F |        | APAKIMENI |        |
|-----------------|-------|---------|---------------|---------|-----------|--------|-----------|--------|
| ACTIVE LISTINGS | 961   | +114.0% | 57            | +307.1% | 195       | +95.0% | 603       | +80.0% |
| SALES           | 179   | -45.6%  | 19            | -29.6%  | 39        | -40.0% | 62        | -42.1% |
| DAYS ON MARKET  | 23    | -8.0%   | 17            | -26.1%  | 25        | +19.0% | 35        | +2.9%  |



JRON T

909 585

-35.6%

3,266

+89.0%

|                 | DETACHED SEMI-DI |         | DETACHED | TOWN    | TOWNHOUSE |        | APARTMENT |        |
|-----------------|------------------|---------|----------|---------|-----------|--------|-----------|--------|
|