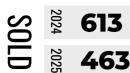

2025

**546** 

630

**-27.4**%

1,030 3,208

|                 | DETACHED |        | SEMI-DETACHED |         | TOWNHOUSE |        | APARTMENT |        |
|-----------------|----------|--------|---------------|---------|-----------|--------|-----------|--------|
| ACTIVE LISTINGS | 1,977    | +91.9% | 121           | +132.7% | 211       | +40.7% | 899       | +62.0% |
| SALES           | 388      | -28.9% | 41            | -28.1%  | 39        | -39.1% | 162       | -19.4% |
| DAYS ON MARKET  | 27       | +28.6% | 26            | +85.7%  | 31        | -6.1%  | 35        | -2.8%  |