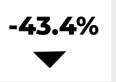

DETAGLIED

2024 898 2025 1,816



|                 | DETAG | HED     | SEMI-DETACHED |         | IOMNHOO2F |        | APAKIMENI |        |
|-----------------|-------|---------|---------------|---------|-----------|--------|-----------|--------|
| ACTIVE LISTINGS | 961   | +114.0% | 57            | +307.1% | 195       | +95.0% | 603       | +80.0% |
| SALES           | 179   | -45.6%  | 19            | -29.6%  | 39        | -40.0% | 62        | -42.1% |
| DAYS ON MARKET  | 23    | -8.0%   | 17            | -26.1%  | 25        | +19.0% | 35        | +2.9%  |



JRON T

909 585

-35.6%

3,266

+89.0%

|                 | DETACHED SEMI-DI |         | DETACHED | TOWN    | TOWNHOUSE |        | APARTMENT |        |
|-----------------|------------------|---------|----------|---------|----------