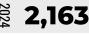

2025 914 +0.3%

3,730

|                 | DETACHED |        | SEMI-DETACHED |        | IOWNHOUSE |        | APARIMENI |        |
|-----------------|----------|--------|---------------|--------|-----------|--------|-----------|--------|
| ACTIVE LISTINGS | 3,273    | +35.5% | 242           | +51.3% | 342       | +59.1% | 1,269     | +35.1% |
| SALES           | 605      | +2.2%  | 53            | -22.1% | 48        | -17.2% | 208       | +7.8%  |
| DAYS ON MARKET  | 27       | +35.0% | 22            | +46.7% | 27        | +3.8%  | 37        | +19.4% |