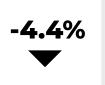

2025 914 +0.3%

3,730

|                 | DETACHED |        | SEMI-DETACHED |        | IOWNHOUSE |        | APARIMENI |        |
|-----------------|----------|--------|---------------|--------|-----------|--------|-----------|--------|
| ACTIVE LISTINGS | 3,273    | +35.5% | 242           | +51.3% | 342       | +59.1% | 1,269     | +35.1% |
| SALES           | 605      | +2.2%  | 53            | -22.1% | 48        | -17.2% | 208       | +7.8%  |
| DAYS ON MARKET  | 27       | +35.0% | 22            | +46.7% | 27        | +3.8%  | 37        | +19.4% |