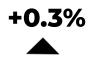

2025 914 +0.3%

3,730

|                 | DETACHED |        | SEMI-DETACHED |        | IOWNHOUSE |        | APARIMENI |        |
|-----------------|----------|--------|---------------|--------|-----------|--------|-----------|--------|
| ACTIVE LISTINGS | 3,273    | +35.5% | 242           | +51.3% | 342       | +59.1% | 1,269     | +35.1% |
| SALES           | 605      | +2.2%  | 53            | -22.1% | 48        | -17.2% | 208       | +7.8%  |
| DAYS ON MARKET  | 27       | +35.0% | 22            | +46.7% | 27        | +3.8%  | 37        | +19.4% |