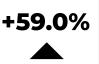

## YOY SUMMARY (ALL HOMES TYPES, ALL AREAS)

**SALES** 

**ACTIVE LISTINGS** 

**AVERAGE PRICE** 

DAYS ON MARKET

6,243

31,603

\$ 1,101,691