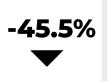

## YOY SUMMARY (ALL HOMES TYPES, ALL AREAS)

**SALES** 

**ACTIVE LISTINGS** 

**AVERAGE PRICE** 

DAYS ON MARKET

6,243

31,603

\$ 1,101,691