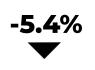

| +36.0% | 230       | +15.6% | 277       | +55.6% |
| SALES           | 528      | -10.2% | 53            | -13.1% | 56        | +19.1% | 51        | +6.3%  |
| DAYS ON MARKET  | 19       | +35.7% | 18            | +28.6% | 27        | +28.6% | 40        | +90.5% |



24



100

159



|                 | DETAC | SHED SEMI-DETACHED |    | IOMNHOUSE |    | APARTMENT |    |        |
|-----------------|-------|--------------------|----|-----------|----|-----------|----|--------|
| ACTIVE LISTINGS | 126   | +51.8%             | 13 | +62.5%    | 9  | +350.0%   | 11 | +57.1% |
| SALES           | 16    | -48.4%             | 5  | +25.0%    | 1  | -85.7%    | 2  | +0.0%  |
| DAYS ON MARKET  | 25    | -10.7%             | 39 | -13.3%    | 20 | -33.3%    | 43 | +10.3% |

2024 166

157



2024 898 1,150 +28.1%



|                 | DETACHED |        | SEMI-DETACHED |        | TOWNHOUSE |         | APARTMENT |        |
|-----------------|----------|--------|---------------|--------|-----------|---------|-----------|--------|
| ACTIVE LISTINGS | 1,024    | +27.7% | 29            | +70.6% | 25        | +66.7%  | 72        | +12.5% |
| SALES           | 140      | -2.8%  | 9             | -10.0% | 4         | +33.3%  | 4         | -55.6% |
| DAYS ON MARKET  | 37       | +23.3% | 21            | +10.5% | 30        | +172.7% | 55        | +89.7% |

## YOY SUMMARY (ALL HOMES TYPES, ALL AREAS)

**SALES** 

**ACTIVE LISTINGS** 

**AVERAGE PRICE** 

DAYS ON MARKET

6,243

31,603

\$ 1,101,691

26

**-2.4**%

+30.8%

-5.4%

+30.0%

my RealPage