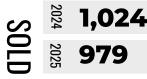

2024 166

157

2024 898 1,150 +28.1%

|                 | DETACHED |        | SEMI-DETACHED |        | TOWNHOUSE |         | APARTMENT |        |
|-----------------|----------|--------|---------------|--------|-----------|---------|-----------|--------|
| ACTIVE LISTINGS | 1,024    | +27.7% | 29            | +70.6% | 25        | +66.7%  | 72        | +12.5% |
| SALES           | 140      | -2.8%  | 9             | -10.0% | 4         | +33.3%  | 4         | -55.6% |
| DAYS ON MARKET  | 37       | +23.3% | 21            | +10.5% | 30        | +172.7% | 55        | +89.7% |