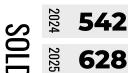

2024 166

157

2024 898 1,150 +28.1%

|                 | DETACHED |        | SEMI-DETACHED |        | TOWNHOUSE |         | APARTMENT |        |
|-----------------|----------|--------|---------------|--------|-----------|---------|-----------|--------|
| ACTIVE LISTINGS | 1,024    | +27.7% | 29            | +70.6% | 25        | +66.7%  | 72        | +12.5% |
| SALES           | 140      | -2.8%  | 9             | -10.0% | 4         | +33.3%  | 4         | -55.6% |
| DAYS ON MARKET  | 37       | +23.3% | 21            | +10.5% | 30        | +172.7% | 55        | +89.7% |