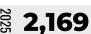

2025 914 +0.3%

3,730

|                 | DETACHED |        | SEMI-DETACHED |        | IOWNHOUSE |        | APARIMENI |        |
|-----------------|----------|--------|---------------|--------|-----------|--------|-----------|--------|
| ACTIVE LISTINGS | 3,273    | +35.5% | 242           | +51.3% | 342       | +59.1% | 1,269     | +35.1% |
| SALES           | 605      | +2.2%  | 53            | -22.1% | 48        | -17.2% | 208       | +7.8%  |
| DAYS ON MARKET  | 27       | +35.0% | 22            | +46.7% | 27        | +3.8%  | 37        | +19.4% |