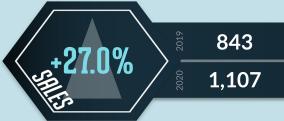

### TOTAL BOARD

| :        | SALES | %CHANGE | LISTINGS | %CHANGE |
|----------|-------|---------|----------|---------|
| Resid.   | n/a   | n/a     | n/a      | n/a     |
| Commerc. | n/a   | n/a     | n/a      | n/a     |
| TOTAL    | 1,397 | +35.1   | 1,660    | -5.6    |