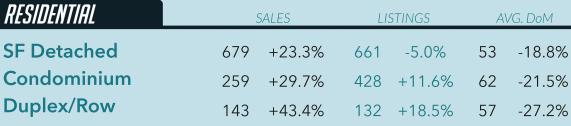

### TOTAL BOARD

| :        | SALES | %CHANGE | LISTINGS | %CHANGE |
|----------|-------|---------|----------|---------|
| Resid.   | n/a   | n/a     | n/a      | n/a     |
| Commerc. | n/a   | n/a     | n/a      | n/a     |
| TOTAL    | 1,397 | +35.1   | 1,660    | -5.6    |