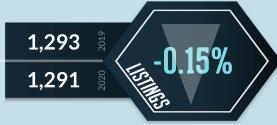

## CITY OF EDMONTON

|          | SALES | %CHANGE | LISTINGS | %CHANGE |
|----------|-------|---------|----------|---------|
| Resid.   | n/a   | n/a     | 4,741    | -11.9   |
| Commerc. | n/a   | n/a     | 378      | -12.3   |
| TOTAL    | 040   | . 00 5  | 4 4 5 5  | 40.70/  |