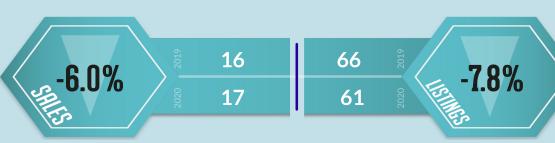

|  |
|                       |       |         |     |              |     |          |  |



58 128 141 % 103 %



| COMMERCIAL   | SALES |         | NEW | NEW LISTINGS |     | AVG. DoM |  |
|--------------|-------|---------|-----|--------------|-----|----------|--|
| Land         | 2     | -50.0%  | 19  | +180%        | 93  | -93.1%   |  |
| Investment   | 4     | +0.0%   | 13  | -37.5%       | 80  | -106.9%  |  |
| Multi-Family | 5     |         | 2   | -85.7%       | 166 |          |  |
| Hotel/Motel  | 0     |         | 0   |              | 0   |          |  |
| Business     | 1     | -133.3% | 12  | -73.6%       | 89  | +5.7%    |  |
| Lease        | 4     | -40.0%  | 15  | +0.0%        | 126 | -67.0%   |  |
| Farms        | 0     |         | 0   |              | 0   |          |  |



**ACTIVITY TOTALS** 

## CITY OF EDMONTON

|          | SALES | %CHANGE | LISTINGS | %CHANGE |
|----------|-------|---------|----------|---------|
| Resid.   | n/a   | n/a     | 4,741    | -11.9   |
| Commerc. | n/a   | n/a     | 378      | -12.3   |
| TOTAL    | 040   | . 00 5  | 4 4 5 5  | 40.70/  |

### TOTAL BOARD

| :        | SALES | %CHANGE | LISTINGS | %CHANGE |
|----------|-------|---------|----------|---------|
| Resid.   | n/a   | n/a     | n/a      | n/a     |
| Commerc. | n/a   | n/a     | n/a      | n/a     |
| TOTAL    | 1,397 | +35.1   | 1,660    | -5.6    |



# MARKET PEPORT DECEMBER 2020

Percentages are comparisons against 2019 figures. Current as of January 2021. All MLS® active listings for Edmonton and area may be found on the board's website.

#### **SOURCE:**

ht