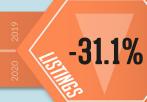

| RURAL                 | SALES |         | NEW | NEW LISTINGS |     | AVG. DoM |  |
|-----------------------|-------|---------|-----|--------------|-----|----------|--|
| Acreage w/ Home       | 65    | +45.2%  | 48  | -70.2%       | 90  | +2.2%    |  |
| Vacant & Recreational | 18    | +142.8% | 21  | -38.4%       | 235 | +80.5%   |  |
| Recreational w/ Home  | 1     |         | 1   |              | 140 |          |  |
|                       |       |         |     |              |     |          |  |



58 128 141 % 103 %



| COMMERCIAL   | SALES |         | NEW | NEW LISTINGS |     | AVG. DoM |  |
|--------------|-------|---------|-----|--------------|-----|----------|--|
| Land         | 2     | -50.0%  | 19  | +180%        | 93  | -93.1%   |  |
| Investment   | 4     | +0.0%   | 13  | -37.5%       | 80  | -106.9%  |  |
| Multi-Family | 5     |         | 2   | -85.7%       | 166 |          |  |
| Hotel/Motel  | 0     |         | 0   |              | 0   |          |  |
| Business     | 1     | -133.3% | 12  | -73.6%       | 89  | +5.7%    |  |
| Lease        | 4     | -40.0%  | 15  | +0.0%        | 126 | -67.0%   |  |
| Farms        | 0     |         | 0   |              | 0   |          |  |



**ACTIVITY TOTALS** 

## CITY OF EDMONTON

|          | SALES | %CHANGE | LISTINGS | %CHANGE |
|----------|----