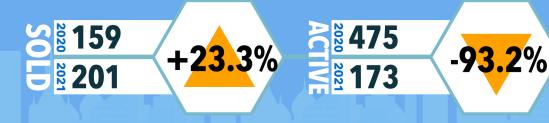

|                        | DETACHED |        | SEMI-DETACHED |        | TOWINIOUSE |       | AFARTMENT |        |
|------------------------|----------|--------|---------------|--------|------------|-------|-----------|--------|
| <b>ACTIVE LISTINGS</b> | 130      | -98.8% | 3             |        | 14         | +111% | 19        | -72.3% |
| SALES                  | 199      | +50.3% | 7             | +18.8% | 14         |       | 11        | +28.5% |
| DAYS ON MARKET         | 26       | -53.5% | 4             | +96.2% | 23         |       | 31        | +32.7% |
|                        |          |        |               |        |            |       |           |        |