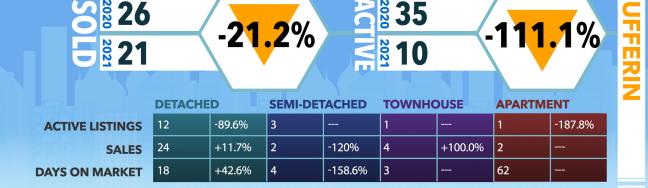

| <mark>8</mark> ₿586    |         | + <b>27.5</b> % |          | <b>905</b> |               |         | - <mark>32.6</mark> % |        |  |
|------------------------|---------|-----------------|----------|------------|---------------|---------|-----------------------|--------|--|
| <b>5877</b>            | 3       | Τ <b>ΖΙ</b>     | .3 %     | IVE        | <b>8 65</b> 1 |         | -32.                  | 0 70   |  |
|                        | DETACHE | D               | SEMI-DET | ACHED      | тоwnно        | DUSE    | APARTM                | ENT    |  |
| <b>ACTIVE LISTINGS</b> | 301     | -109.5%         | 19       | -120%      | 53            | -68.9%  | 42                    | -31%   |  |
| SALES                  | 422     | +29.4%          | 42       | +59.4%     | 84            | +106%   | 43                    | +75%   |  |
| DAYS ON MARKET         | 14      | -75.5%          | 6        | -60.8%     | 7             | -103.4% | 21                    | -13.3% |  |
|                        |         |                 |          |            | NAT           |         |                       |        |  |